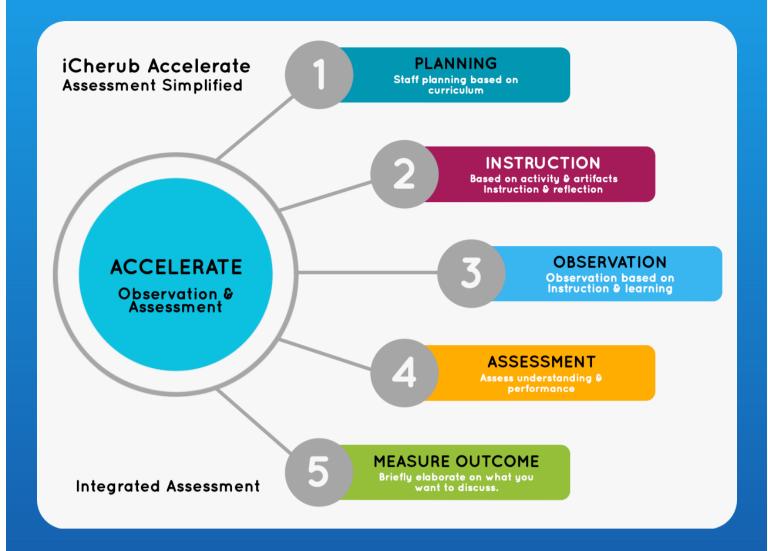

## iCherub Accelerate - Assessment Simplified

# what gets measured gets improved.

Robust assessment tracking system to monitor the progress of each child's developmental milestones. Comprehensive reporting and dashboard capabilities, enabling educators and administrators to generate accurate and detailed assessments effortlessly. iCherub platform provides infants to pre-k assessment capability with integrated PA Learning Standards.